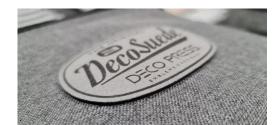

## **DecoSuede**

100% Polyester Solid Suede
Saddle Brown, Grey & Black
Laser engraved & cut to shape
DecoPress Top Seller

### **DecoSuede**

Add rich, deep color and a luxurious feel to your products by embellishing them with DecoSuede patches.

Available in four colours (chestnut, roasted coffee, dark grey and denim blue), this 100% polyester Suedette is animal friendly and more durable than real suede. The fabric has a water-repellent like quality that makes it safe and easy to clean. Add a simulated border stitch to accentuate your laser etched design. These versatile emblems are an excellent finish for decorating apparel, bags, caps, beanies and more.