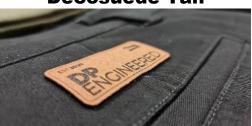

## **DecoSuede**

100% Polyester Solid Suede
Saddle Brown, Grey & Black
Laser engraved & cut to shape
DecoPress Top Seller

### **DecoSuede**

Add rich, deep color and a luxurious feel to your products by embellishing them with DecoSuede patches.

Available in four colours (chestnut, roasted coffee, dark grey and denim blue), this 100% polyester Suedette is animal friendly and more durable than real suede. The fabric has a water-repellent like quality that makes it safe and easy to clean. Add a simulated border stitch to accentuate your laser etched design. These versatile emblems are an excellent finish for decorating apparel, bags, caps, beanies and more.

**Decosuede Gold Metallic** 

**Decosuede Pants Pocket** 

**Decosuede Tan** 

**DecoTech-Embroidery Edge** 

**Decosuede White** 

**DecoTech Embroidery Edge** 

**Decosuede Grey** 

**Deco Twill Applique** 