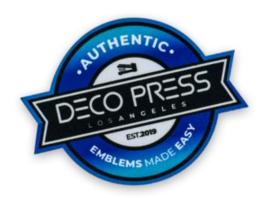

## **DECO PRESS EMBLEMS**

#### THE WORLD'S FINEST EMBLEMS AND PATCHES

Decopress emblems help you add a real quality feel to your garments. On tees and hoodies a Decotwill locker tag will finish the garment off. For headwear the emblem takes centre stage, giving you a look previously unavailable unless you ordered thousands.