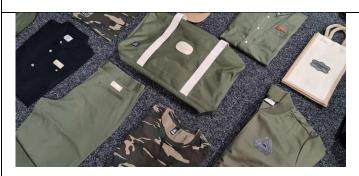

### **DecoSuede**

Add rich, deep color and a luxurious feel to your products by embellishing them with DecoSuede patches.

Available in four colours (chestnut, roasted coffee, dark grey and denim blue), this 100% polyester Suedette is animal friendly and more durable than real suede. The fabric has a water-repellent like quality that makes it safe and easy to clean. Add a simulated border stitch to accentuate your laser etched design. These versatile emblems are an excellent finish for decorating apparel, bags, caps, beanies and more.

**Decosuede Cap** 

**Decosuede Large Applique** 

**Decosuede Jacket** 

**DecoTech Twill** 

**Decosuede Jacket Back** 

**DecoTech Twill Pocket** 

**Decosuede Pants** 

Deco3D-Flock

**Decosuede Shorts** 

**Decosuede Twill Locket Tag** 

**Decosuede Snap Back** 

**Deco3D-Twill** 

**Decosuede Cooler** 

**Deco3D-Twill** 

**Decosuede Pocket** 