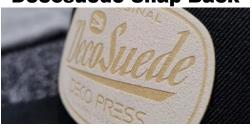

## **DecoSuede**

100% Polyester Solid Suede
Saddle Brown, Grey & Black
Laser engraved & cut to shape
DecoPress Top Seller

### **DecoSuede**

Add rich, deep color and a luxurious feel to your products by embellishing them with DecoSuede patches.

Available in four colours (chestnut, roasted coffee, dark grey and denim blue), this 100% polyester Suedette is animal friendly and more durable than real suede. The fabric has a water-repellent like quality that makes it safe and easy to clean. Add a simulated border stitch to accentuate your laser etched design. These versatile emblems are an excellent finish for decorating apparel, bags, caps, beanies and more.

**Decosuede Shorts** 

**Decosuede Twill Locket Tag** 

**Decosuede Snap Back** 

**Deco3D-Twill** 

**Decosuede Cooler** 

**Deco3D-Twill** 

**Decosuede Pocket** 