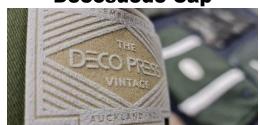

## **DecoSuede**

100% Polyester Solid Suede
Saddle Brown, Grey & Black
Laser engraved & cut to shape
DecoPress Top Seller

### **DecoSuede**

Add rich, deep color and a luxurious feel to your products by embellishing them with DecoSuede patches.

Available in four colours (chestnut, roasted coffee, dark grey and denim blue), this 100% polyester Suedette is animal friendly and more durable than real suede. The fabric has a water-repellent like quality that makes it safe and easy to clean. Add a simulated border stitch to accentuate your laser etched design. These versatile emblems are an excellent finish for decorating apparel, bags, caps, beanies and more.

**Decosuede Cap** 

**Decosuede Large Applique** 

**Decosuede Jacket** 

**DecoTech Twill** 

**Decosuede Jacket Back** 

**DecoTech Twill Pocket** 

**Decosuede Pants** 

Deco3D-Flock