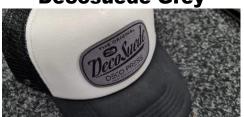

## **DecoSuede**

100% Polyester Solid Suede
Saddle Brown, Grey & Black
Laser engraved & cut to shape
DecoPress Top Seller

### **DecoSuede**

Add rich, deep color and a luxurious feel to your products by embellishing them with DecoSuede patches.

Available in four colours (chestnut, roasted coffee, dark grey and denim blue), this 100% polyester Suedette is animal friendly and more durable than real suede. The fabric has a water-repellent like quality that makes it safe and easy to clean. Add a simulated border stitch to accentuate your laser etched design. These versatile emblems are an excellent finish for decorating apparel, bags, caps, beanies and more.

**Decosuede Cap** 

**Decosuede Large Applique** 

**Decosuede Jacket** 

**DecoTech Twill** 

**Decosuede Jacket Back** 

**DecoTech Twill Pocket** 

**Decosuede Pants** 

Deco3D-Flock