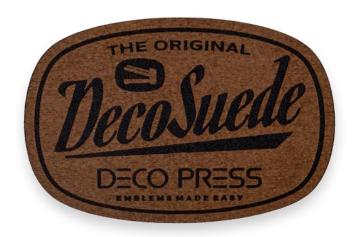

## **DecoSuede**

100% Polyester Solid Suede
Saddle Brown, Grey & Black
Laser engraved & cut to shape
DecoPress Top Seller

### **DecoSuede**

Add rich, deep color and a luxurious feel to your products by embellishing them with DecoSuede patches.

Available in four colours (chestnut, roasted coffee, dark grey and denim blue), this 100% polyester Suedette is animal friendly and more durable than real suede. The fabric has a water-repellent like quality that makes it safe and easy to clean. Add a simulated border stitch to accentuate your laser etched design. These versatile emblems are an excellent finish for decorating apparel, bags, caps, beanies and more.