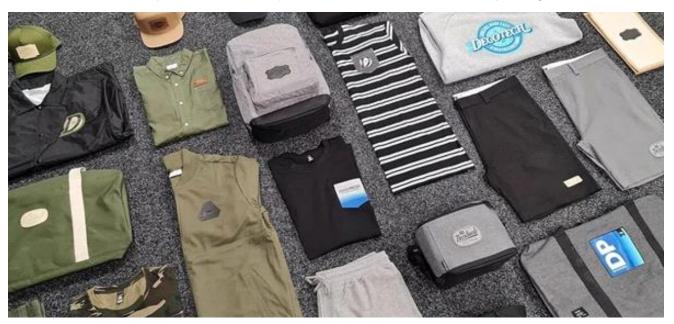

## **DECO PRESS EMBLEMS**

#### THE WORLD'S FINEST EMBLEMS AND PATCHES

Decopress emblems help you add a real quality feel to your garments. On tees and hoodies a Decotwill locker tag will finish the garment off. For headwear the emblem takes centre stage, giving you a look previously unavailable unless you ordered thousands.

We offer a printed version, with rich colours and fine detail and an etched version.

Reach out today and see how you can add retail value to your garments.

0800 maxprint