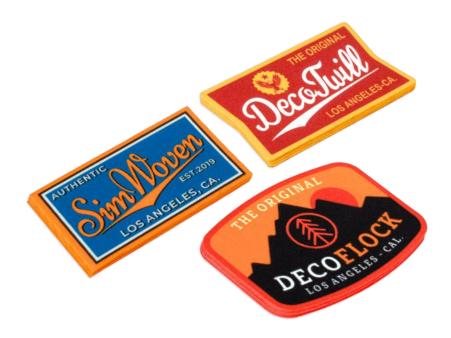

### DecoTech

Full Color Dye Sub Printed

• Vivid colours and durable

• Custom laser cut shapes

• Most Versatile

# DecoTech DecoTwill · DecoFlock · Simulated Woven

#### A versatile, fast turn solution for detailed graphics with lots of colours and gradients

We utilize advanced fabrics and treated fibers, along with a proprietary ink system to produce an exceptional embellishment. Graphics are printed and fused to one of three fabric options (Twill, Flock or Simulated Woven) then laser cut to any shape. Enhance the border of these emblems with three treatment options to give a clean finish: satin stitched, merrowed, or a simulated print. DecoTech is a simple solution for complex logos and technical garments. Find out how it can work for your next project.

- Available in Twill, Flock & Simulated Woven fabrics
- Vivid colours and durable with no fading
- Low 20 piece minimum order quantity

| Features         | Twill                                | Flock                                              | Simulated<br>Woven                   |
|------------------|--------------------------------------|----------------------------------------------------|--------------------------------------|
| Hand &<br>Feel   | Flat, smooth<br>hand                 | Soft, like felt                                    | Coated with texture                  |
| Detail           | Exceptional print quality            | Not suitable for fine print, can bleed             | Great detail                         |
| Print<br>Quality | Bright, vivid<br>colors              | High saturation & color absorption,                | Flat, matte<br>finish                |
| Durability       | No fading,<br>superior<br>durability | Industrial strength<br>fabric, can handle<br>abuse | No fading,<br>superior<br>durability |
| Best Use         | Our top seller,<br>most versatile    | Emblem with texture and a unique feel              | Appliques &<br>labels                |