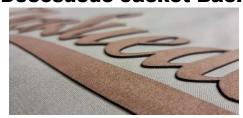

## **DecoSuede**

100% Polyester Solid Suede
Saddle Brown, Grey & Black
Laser engraved & cut to shape
DecoPress Top Seller

### **DecoSuede**

Add rich, deep color and a luxurious feel to your products by embellishing them with DecoSuede patches.

Available in four colours (chestnut, roasted coffee, dark grey and denim blue), this 100% polyester Suedette is animal friendly and more durable than real suede. The fabric has a water-repellent like quality that makes it safe and easy to clean. Add a simulated border stitch to accentuate your laser etched design. These versatile emblems are an excellent finish for decorating apparel, bags, caps, beanies and more.

**Decosuede Cap** 

**Decosuede Large Applique** 

**Decosuede Jacket** 

**DecoTech Twill** 

**Decosuede Jacket Back** 

**DecoTech Twill Pocket** 

**Decosuede Pants** 

Deco3D-Flock