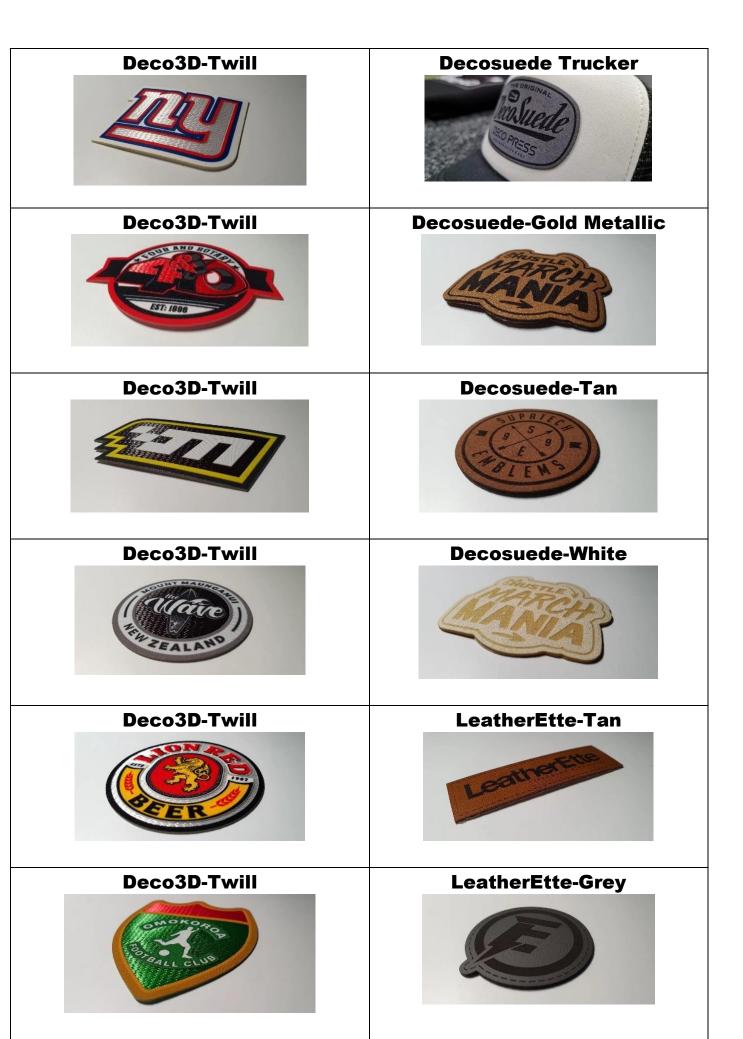

### DecoTech

Full Color Dye Sub Printed

• Vivid colours and durable

• Custom laser cut shapes

• Most Versatile

# DecoTech DecoTwill · DecoFlock · Simulated Woven

#### A versatile, fast turn solution for detailed graphics with lots of colours and gradients

We utilize advanced fabrics and treated fibers, along with a proprietary ink system to produce an exceptional embellishment. Graphics are printed and fused to one of three fabric options (Twill, Flock or Simulated Woven) then laser cut to any shape. Enhance the border of these emblems with three treatment options to give a clean finish: satin stitched, merrowed, or a simulated print. DecoTech is a simple solution for complex logos and technical garments. Find out how it can work for your next project.

- Available in Twill, Flock & Simulated Woven fabrics
- Vivid colours and durable with no fading
- Low 20 piece minimum order quantity

## **DecoSuede**

100% Polyester Solid Suede
Saddle Brown, Grey & Black
Laser engraved & cut to shape
DecoPress Top Seller

### **DecoSuede**

Add rich, deep color and a luxurious feel to your products by embellishing them with DecoSuede patches.

Available in four colours (chestnut, roasted coffee, dark grey and denim blue), this 100% polyester Suedette is animal friendly and more durable than real suede. The fabric has a water-repellent like quality that makes it safe and easy to clean. Add a simulated border stitch to accentuate your laser etched design. These versatile emblems are an excellent finish for decorating apparel, bags, caps, beanies and more.

## **DecoLeather**

Eco-Friendly Leatherette
• Available in four deep colours
• Soft-hand feel
• Laser-etched and cut to shape

### **DecoLeather**

Our fashion friendly DecoLeather Emblems uses an attractive smooth plated leatherette to give any garment a high end retail look and feel.

Made from vegan leatherette, these laser engraved emblems can pick up great detail and enhance the design elements of any product. The classic look of leather is classic and complements as the perfect accent for wearables, headwear, bags & promo. Manufactured in three colours (saddle, grey and black) our Leatherette emblems are a DecoPress top seller.