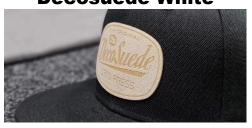

## **DecoSuede**

100% Polyester Solid Suede
Saddle Brown, Grey & Black
Laser engraved & cut to shape
DecoPress Top Seller

### **DecoSuede**

Add rich, deep color and a luxurious feel to your products by embellishing them with DecoSuede patches.

Available in four colours (chestnut, roasted coffee, dark grey and denim blue), this 100% polyester Suedette is animal friendly and more durable than real suede. The fabric has a water-repellent like quality that makes it safe and easy to clean. Add a simulated border stitch to accentuate your laser etched design. These versatile emblems are an excellent finish for decorating apparel, bags, caps, beanies and more.

**Decosuede Gold Metallic** 

**Decosuede Pants Pocket** 

**Decosuede Tan** 

**DecoTech-Embroidery Edge** 

**Decosuede White** 

**DecoTech Embroidery Edge** 

**Decosuede Grey** 

**Deco Twill Applique** 