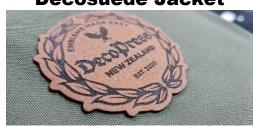

## **DecoSuede**

100% Polyester Solid Suede
Saddle Brown, Grey & Black
Laser engraved & cut to shape
DecoPress Top Seller

### **DecoSuede**

Add rich, deep color and a luxurious feel to your products by embellishing them with DecoSuede patches.

Available in four colours (chestnut, roasted coffee, dark grey and denim blue), this 100% polyester Suedette is animal friendly and more durable than real suede. The fabric has a water-repellent like quality that makes it safe and easy to clean. Add a simulated border stitch to accentuate your laser etched design. These versatile emblems are an excellent finish for decorating apparel, bags, caps, beanies and more.

**Decosuede Cap** 

**Decosuede Large Applique** 

**Decosuede Jacket** 

**DecoTech Twill** 

**Decosuede Jacket Back** 

**DecoTech Twill Pocket** 

**Decosuede Pants** 

Deco3D-Flock