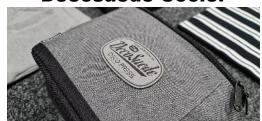

## **DecoSuede**

100% Polyester Solid Suede
Saddle Brown, Grey & Black
Laser engraved & cut to shape
DecoPress Top Seller

### **DecoSuede**

Add rich, deep color and a luxurious feel to your products by embellishing them with DecoSuede patches.

Available in four colours (chestnut, roasted coffee, dark grey and denim blue), this 100% polyester Suedette is animal friendly and more durable than real suede. The fabric has a water-repellent like quality that makes it safe and easy to clean. Add a simulated border stitch to accentuate your laser etched design. These versatile emblems are an excellent finish for decorating apparel, bags, caps, beanies and more.

**Decosuede Cap** 

**Decosuede Large Applique** 

**Decosuede Jacket** 

**DecoTech Twill** 

**Decosuede Jacket Back** 

**DecoTech Twill Pocket** 

**Decosuede Pants** 

Deco3D-Flock