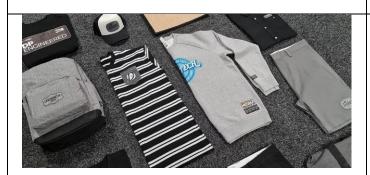

### **DecoSuede**

Add rich, deep color and a luxurious feel to your products by embellishing them with DecoSuede patches.

Available in four colours (chestnut, roasted coffee, dark grey and denim blue), this 100% polyester Suedette is animal friendly and more durable than real suede. The fabric has a water-repellent like quality that makes it safe and easy to clean. Add a simulated border stitch to accentuate your laser etched design. These versatile emblems are an excellent finish for decorating apparel, bags, caps, beanies and more.

**Decosuede Cap** 

**Decosuede Large Applique** 

**Decosuede Jacket** 

**DecoTech Twill** 

**Decosuede Jacket Back** 

**DecoTech Twill Pocket** 

**Decosuede Pants** 

Deco3D-Flock

**Decosuede Shorts** 

**Decosuede Twill Locket Tag** 

**Decosuede Snap Back** 

**Deco3D-Twill** 

**Decosuede Cooler** 

**Deco3D-Twill** 

**Decosuede Pocket** 