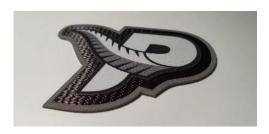

### DecoTech

Full Color Dye Sub Printed

• Vivid colours and durable

• Custom laser cut shapes

• Most Versatile

# DecoTech DecoTwill · DecoFlock · Simulated Woven

#### A versatile, fast turn solution for detailed graphics with lots of colours and gradients

We utilize advanced fabrics and treated fibers, along with a proprietary ink system to produce an exceptional embellishment. Graphics are printed and fused to one of three fabric options (Twill, Flock or Simulated Woven) then laser cut to any shape. Enhance the border of these emblems with three treatment options to give a clean finish: satin stitched, merrowed, or a simulated print. DecoTech is a simple solution for complex logos and technical garments. Find out how it can work for your next project.

- Available in Twill, Flock & Simulated Woven fabrics
- Vivid colours and durable with no fading
- Low 20 piece minimum order quantity